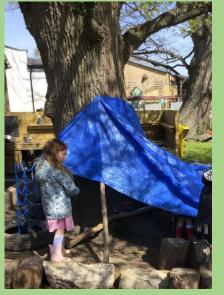

# Welcome to Hassocks Infant School!



**Hassocks Infant School** 

★ Explore ★ Respect ★ Flourish

# In Reception there are 3 classes....



Cherry Class

**Beech Class** 

Willow Class



#### We are Beech Class!



Miss Martinoli Class Teacher



Mrs Dean Teaching Assistant





#### We are Cherry Class!



Miss Barrett Class Teacher



Miss Cobbett Teaching Assistant





#### We are Willow Class!



Miss Mitchell Class Teacher



Mrs Beale Teaching Assistant



Ms Natalja Turner Learning Support Assistant



## Our School Dog



Teddy

#### In every class we have...





A creative area



Small world toys



A role play area



A block and construction area



A book corner



Mark making tools



### We have lots of outdoor space!















#### Coming in and going home

We enter our classrooms through the doors on the decking...



Cherry Class



**Beech Class** 



Willow Class

#### Reception Toilets



Boys Toilets



Girls Toilets

### We can't wait to see you!