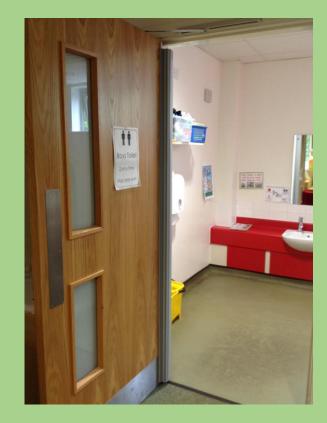

ses....



Cherry Class

**Beech Class** 

Willow Class



#### We are Beech Class!



Miss Martinoli Class Teacher



Mrs Dean Teaching Assistant





#### We are Cherry Class!



Miss Barrett Class Teacher



Miss Cobbett Teaching Assistant





#### We are Willow Class!



Miss Mitchell Class Teacher



Mrs Beale Teaching Assistant



Ms Natalja Turner Learning Support Assistant



## Our School Dog



Teddy

#### In every class we have...





A creative area



Small world toys



A role play area



A block and construction area



A book corner



Mark making tools



### We have lots of outdoor space!















#### Coming in and going home

We enter our classrooms through the doors on the decking...



Cherry Class



**Beech Class** 



Willow Class

#### Reception Toilets



Boys Toilets



Girls Toilets

### We can't wait to see you!