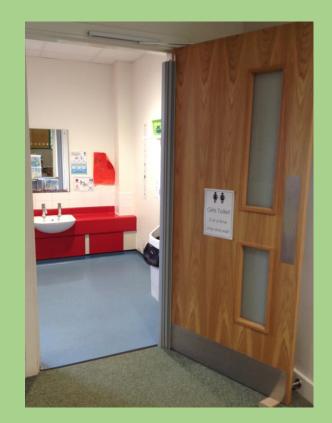

y Class

**Beech Class** 

Willow Class



#### We are Beech Class!



Miss Martinoli Class Teacher



Mrs Dean Teaching Assistant





#### We are Cherry Class!



Miss Barrett Class Teacher



Miss Cobbett Teaching Assistant





#### We are Willow Class!



Miss Mitchell Class Teacher



Mrs Beale Teaching Assistant



Ms Natalja Turner Learning Support Assistant



## Our School Dog



Teddy

#### In every class we have...





A creative area



Small world toys



A role play area



A block and construction area



A book corner



Mark making tools



### We have lots of outdoor space!















#### Coming in and going home

We enter our classrooms through the doors on the decking...



Cherry Class



**Beech Class** 



Willow Class

#### Reception Toilets



Boys Toilets



Girls Toilets

### We can't wait to see you!