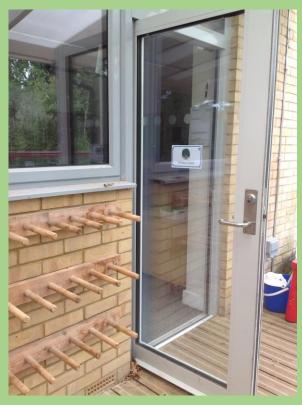

#### Coming in and going home

We enter our classrooms through the doors on the decking...

Cherry Class

**Beech Class** 

Willow Class