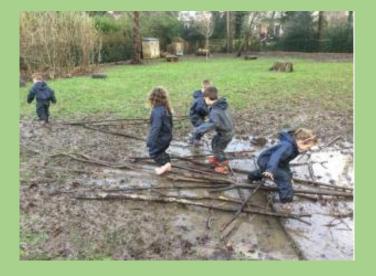

# Welcome to Hassocks Infant School!



**Hassocks Infant School** 

★ Explore ★ Respect ★ Flourish

# In Reception there are 3 classes....



Cherry Class

**Beech Class** 

Willow Class



#### We are Beech Class!



Miss Martinoli Class Teacher



Mrs Dean Teaching Assistant





#### We are Cherry Class!



Miss Barrett Class Teacher



Miss Cobbett Teaching Assistant





#### We are Willow Class!



Miss Mitchell Class Teacher



Mrs Beale Teaching Assistant



Ms Natalja Turner Learning Support Assistant



## Our School Dog



Teddy

#### In every class we have...





A creative area



Small world toys



A role play area



A block and construction area



A book corner



Mark making tools



### We have lots of outdoor space!















#### Coming in and going home

We enter our classrooms through the doors on the decking...



Cherry Class



**Beech Class** 



Willow Class

#### Reception Toilets



Boys Toilets



Girls Toilets

### We can't wait to see you!