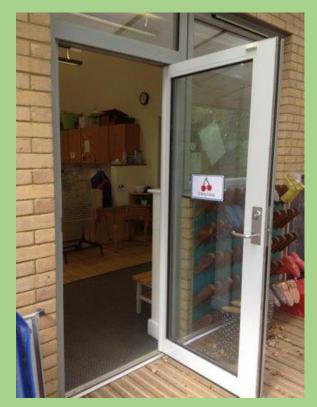

#### Coming in and going home

We enter our classrooms through the doors on the decking...

Cherry Class

**Beech Class** 

Willow Class