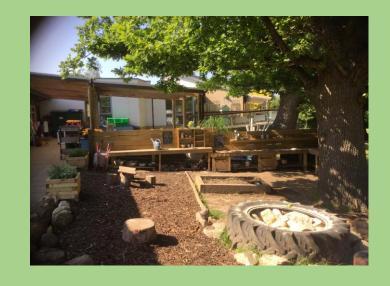

# Welcome to Hassocks Infant School!



**Hassocks Infant School** 

★ Explore ★ Respect ★ Flourish

# In Reception there are 3 classes....



Cherry Class

**Beech Class** 

Willow Class



#### We are Beech Class!



Miss Martinoli Class Teacher



Mrs Dean Teaching Assistant





#### We are Cherry Class!



Miss Barrett Class Teacher



Miss Cobbett Teaching Assistant





#### We are Willow Class!



Miss Mitchell Class Teacher



Mrs Beale Teaching Assistant



Ms Natalja Turner Learning Support Assistant



## Our School Dog



Teddy

#### In every class we have...





A creative area



Small world toys



A role play area



A block and construction area



A book corner



Mark making tools



### We have lots of outdoor space!















#### Coming in and going home

We enter our classrooms through the doors on the decking...



Cherry Class



**Beech Class** 



Willow Class

#### Reception Toilets



Boys Toilets



Girls Toilets

### We can't wait to see you!