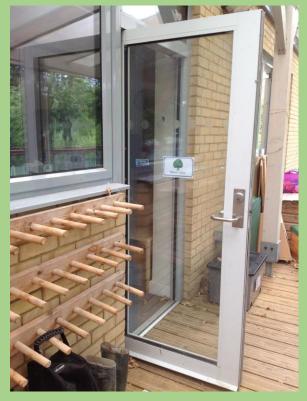

#### Coming in and going home

We enter our classrooms through the doors on the decking...

Cherry Class

**Beech Class** 

Willow Class