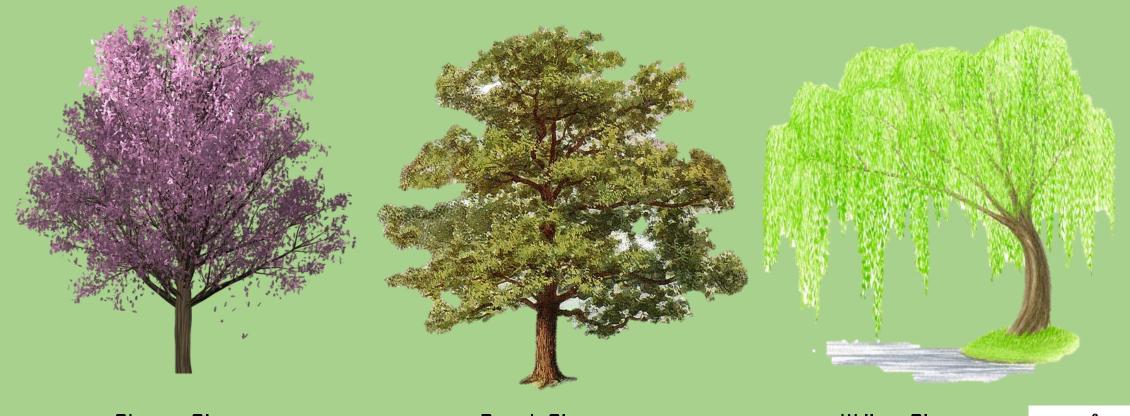

# In Reception there are 3 classes....

Cherry Class

**Beech Class** 

Willow Class