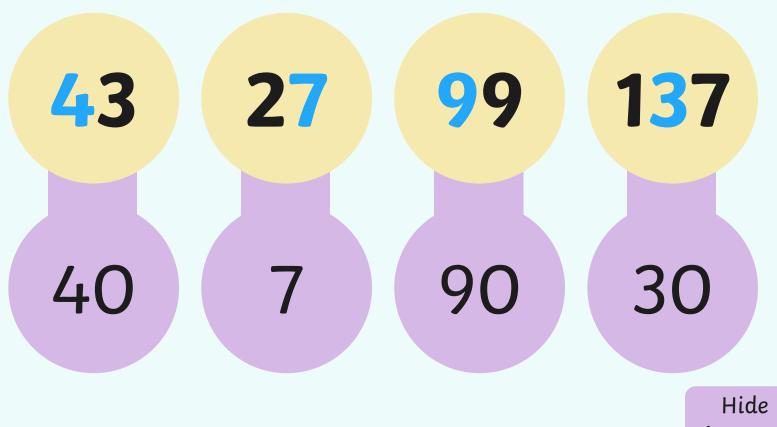

akes 7 grapes. Mo takes 9 grapes. How many grapes are left on the bunch?



Ellie has 19 beads altogether. She has 6 in one hand. How many does she have in the other hand?



### How Much?

How much does the butter weigh?



### More than, Less than

Here is the weight of some different fruit.



Use these symbols to fill in the boxes: < > =



#### Time to Tell the Time

Which clock shows twenty past three?



Lily starts school at 9 o'clock. She arrives 15 minutes early. What time does she arrive at school?

She arrives at 8.45 or quarter to 9.



### How Many?

- A How many seconds in a minute?
- **B** How many minutes in one hour?
- C How many hours in one day?
- D How many seconds in two minutes?
- E How many hours in two days?



#### Worth What?

What is the **blue** number worth?



Answers

### Represent

What is this number?



Hide

Answers