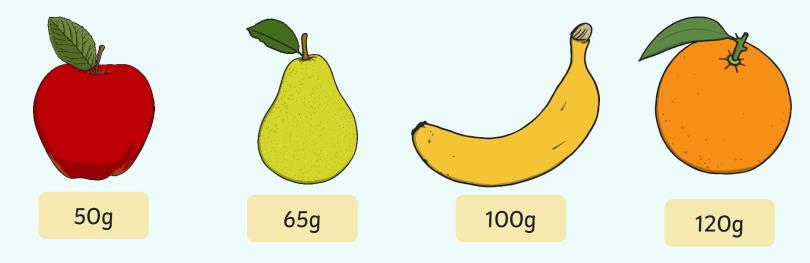

### More than, Less than

Here is the weight of some different fruit.

Use these symbols to fill in the boxes: < > =