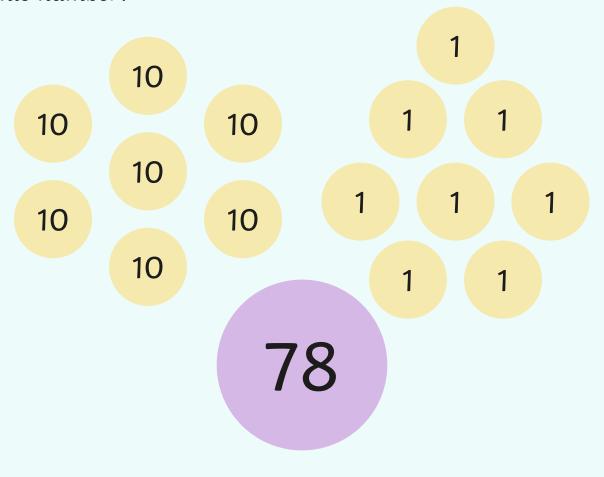

s are left on the bunch?



Ellie has 19 beads altogether. She has 6 in one hand. How many does she have in the other hand?



### How Much?

How much does the butter weigh?



### More than, Less than

Here is the weight of some different fruit.



Use these symbols to fill in the boxes: < > =



#### Time to Tell the Time

Which clock shows twenty past three?



Lily starts school at 9 o'clock. She arrives 15 minutes early. What time does she arrive at school?

She arrives at 8.45 or quarter to 9.



### How Many?

- A How many seconds in a minute?
- **B** How many minutes in one hour?
- C How many hours in one day?
- D How many seconds in two minutes?
- E How many hours in two days?



#### Worth What?

What is the **blue** number worth?



Answers

### Represent

What is this number?



Hide

Answers