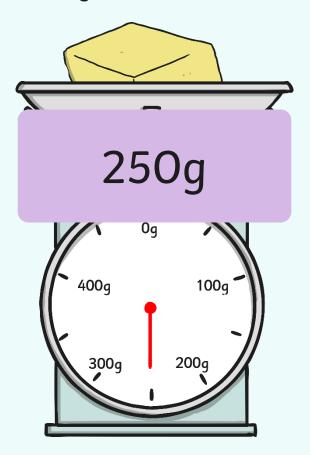

** A rectangle has curved sides.

# Which Shape?

Which shape has six faces?



# Matching

Match each shape to its name:



#### Rotation

This arrow has been rotated **anticlockwise**. How far has the arrow been rotated?

- **A** quarter turn
- **B** half turn
- **C** three-quarter turn
- **D** full turn



There are 20 butterflies on a bush. 8 butterflies fly away. How many are left?



20 - 8 = 12 butterflies

James has a bag of sweets. He gives 9 sweets to Ali. He has 14 sweets left. How many sweets did he have to start with?



There are 25 grapes on a bunch. Dan takes 7 grapes. Mo takes 9 grapes. How many grapes are left on the bunch?



Ellie has 19 beads altogether. She has 6 in one hand. How many does she have in the other hand?



### How Much?

How much does the butter weigh?



### More than, Less than

Here is the weight of some different fruit.



Use these symbols to fill in the boxes: < > =



#### Time to Tell the Time

Which clock shows twenty past three?



Lily starts school at 9 o'clock. She arrives 15 minutes early. What time does she arrive at school?

She arrives at 8.45 or quarter to 9.



### How Many?

- A How many seconds in a minute?
- **B** How many minutes in one hour?
- C How many hours in one day?
- D How many seconds in two minutes?
- E How many hours in two days?



#### Worth What?

What is the **blue** number worth?



Answers

### Represent

What is this number?



Hide

Answers