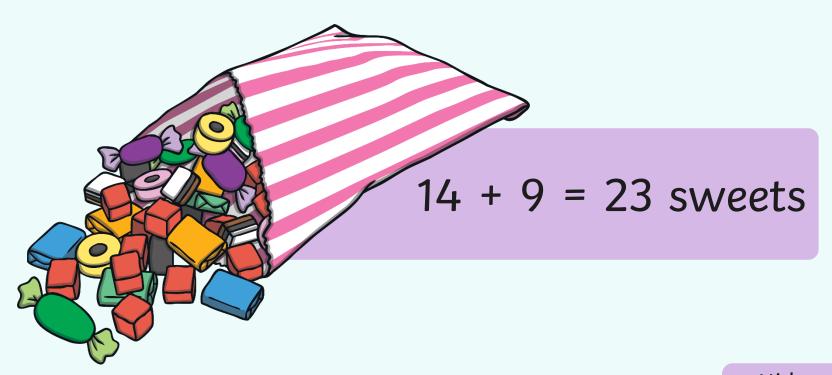

20 - 8 = 12 butterflies

James has a bag of sweets. He gives 9 sweets to Ali. He has 14 sweets left. How many sweets did he have to start with?

There are 25 grapes on a bunch. Dan takes 7 grapes. Mo takes 9 grapes. How many grapes are left on the bunch?