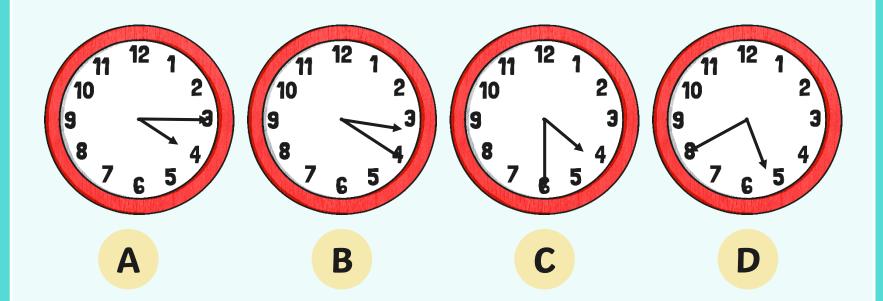

#### Time to Tell the Time

Which clock shows twenty past three?

Lily starts school at 9 o'clock. She arrives 15 minutes early. What time does she arrive at school?

She arrives at 8.45 or quarter to 9.