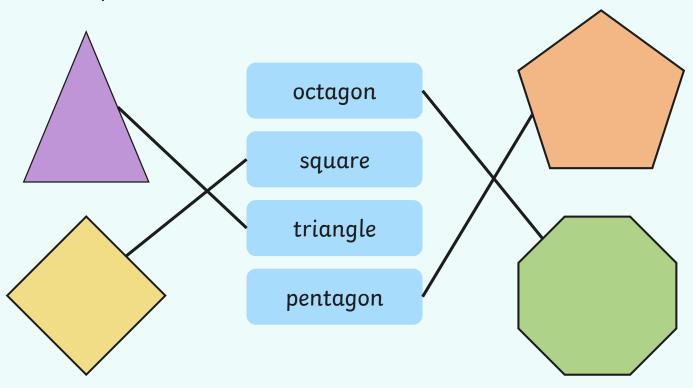

# Year 2: Maths Games 1





Fill in the missing number:

Fill in the missing number:

Fill in the missing number:

$$6 + 5 = 11$$

Fill in the missing number:

#### True or False

Which two sentences are correct?

- A rectangle has four sides of equal length.
- **B** A rectangle has lines of symmetry.
- **C** A rectangle has four corners.
- **D** A rectangle has curved sides.

# Which Shape?

Which shape has six faces?



# Matching

Match each shape to its name:



#### Rotation

This arrow has been rotated **anticlockwise**. How far has the arrow been rotated?

- **A** quarter turn
- **B** half turn
- **C** three-quarter turn
- **D** full turn



There are 20 butterflies on a bush. 8 butterflies fly away. How many are left?



20 - 8 = 12 butterflies

James has a bag of sweets. He gives 9 sweets to Ali. He has 14 sweets left. How many sweets did he have to start with?



There are 25 grapes on a bunch. Dan takes 7 grapes. Mo takes 9 grapes. How many grapes are left on the bunch?



Ellie has 19 beads altogether. She has 6 in one hand. How many does she have in the other hand?



### How Much?

How much does the butter weigh?



### More than, Less than

Here is the weight of some different fruit.



Use these symbols to fill in the boxes: < > =