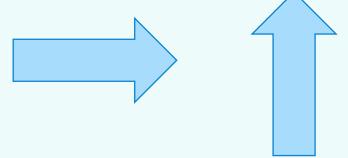

#### Rotation

This arrow has been rotated **anticlockwise**. How far has the arrow been rotated?

- **A** quarter turn
- **B** half turn
- **C** three-quarter turn
- **D** full turn

There are 20 butterflies on a bush. 8 butterflies fly away. How many are left?