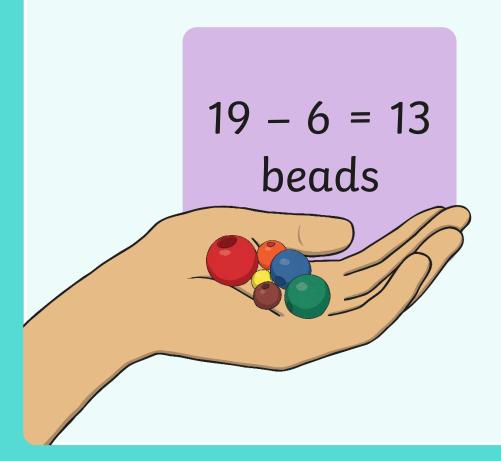

Ellie has 19 beads altogether. She has 6 in one hand. How many does she have in the other hand?