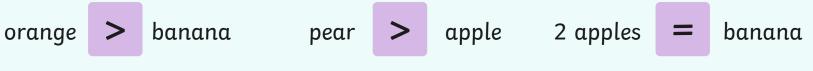

### More than, Less than

Here is the weight of some different fruit.

Use these symbols to fill in the boxes: < > =