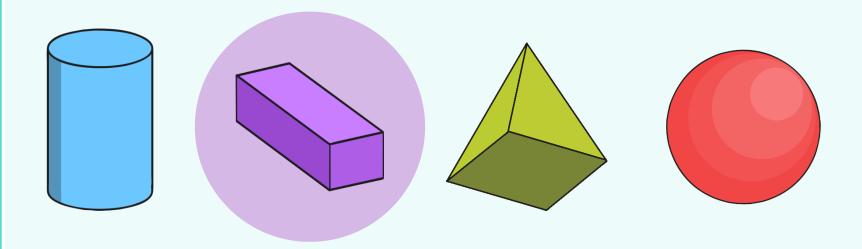

# Year 2: Maths Games 1





Fill in the missing number:

Fill in the missing number:

Fill in the missing number:

$$6 + 5 = 11$$

Fill in the missing number:

#### True or False

Which two sentences are correct?

- A rectangle has four sides of equal length.
- **B** A rectangle has lines of symmetry.
- **C** A rectangle has four corners.
- **D** A rectangle has curved sides.

# Which Shape?

Which shape has six faces?



# Matching

Match each shape to its name:



#### Rotation

This arrow has been rotated **anticlockwise**. How far has the arrow been rotated?

- **A** quarter turn
- **B** half turn
- **C** three-quarter turn
- **D** full turn



There are 20 butterflies on a bush. 8 butterflies fly away. How many are left?



20 - 8 = 12 butterflies

James has a bag of sweets. He gives 9 sweets to Ali. He has 14 sweets left. How many sweets did he have to start with?



There are 25 grapes on a bunch. Dan takes 7 grapes. Mo takes 9 grapes. How many grapes are left on the bunch?



Ellie has 19 beads altogether. She has 6 in one hand. How many does she have in the other hand?



### How Much?

How much does the butter weigh?



### More than, Less than

Here is the weight of some different fruit.



Use