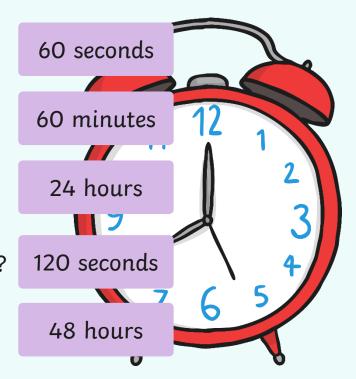

### How Many?

- A How many seconds in a minute?
- **B** How many minutes in one hour?
- C How many hours in one day?
- D How many seconds in two minutes?
- E How many hours in two days?