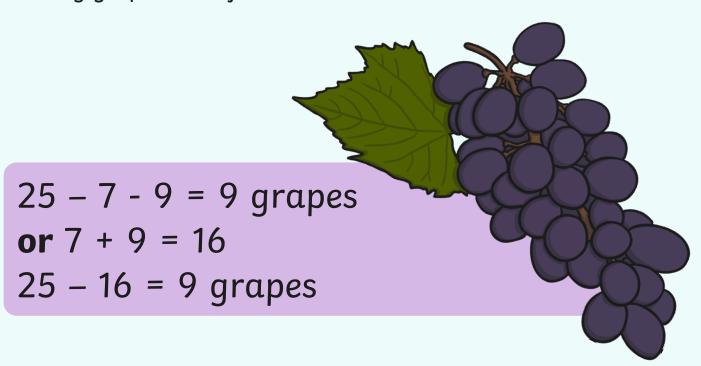

20 - 8 = 12 butterflies

James has a bag of sweets. He gives 9 sweets to Ali. He has 14 sweets left. How many sweets did he have to start with?

There are 25 grapes on a bunch. Dan takes 7 grapes. Mo takes 9 grapes. How many grapes are left on the bunch?