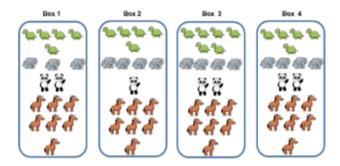

## Statistics - w/c 01.06.20 Challenge for Activity 1 - tally charts.

Dexter makes a tally chart of the animals he saw at the zoo

| Animal   | Tally |
|----------|-------|
| <b>%</b> | Ж     |
|          | 1111  |
|          | П     |
|          | 米川    |

Tick one box below that shows all of the animals Dexter saw and explain why the others are incorrect.

Class 1 and Class 2 were each asked their favourite ice-cream flavours. Their results are shown in the tally charts.