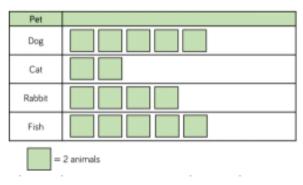

Look very carefully at this pictogram!

The key shows that each block = 2 animals NOT 1 animal!

| Pet    | Tally   |
|--------|---------|
| Dog    | ####    |
| Cat    | ####    |
| Rabbit | ####II  |
| Fish   | 1444 HH |

Cat, rabbit and fish have not got the correct amount of blocks in the pictogram – can you add more to make it correct? (Don't worry if you go out of the box!)

What would you draw if there was only 1 dog?